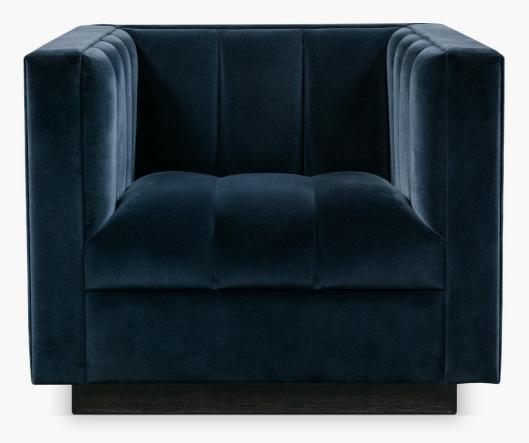

# BEN SOLEIMANI

# PALMER CHAIR

SKU: BC59167-VLSP | PERFORMANCE VELVET | SAPPHIRE

#### MEASUREMENTS

- 36" W x 35" D x 26" H

Seat Height - 16"

Seat Depth - 25"

Arm Height - 28 1/4"

Arm Width - 6 1/2"

## PRODUCT DETAILS

- Hardwood frame
- Hand-channel tufting throughout
- $\cdot\,$  Leveled back and arms

 $\cdot\;$  Upholstered in performance velvet sapphire, sand, and burlap

- Foam core seat cushions with down-blend
- Imported
- Professional upholstery cleaning is recommended